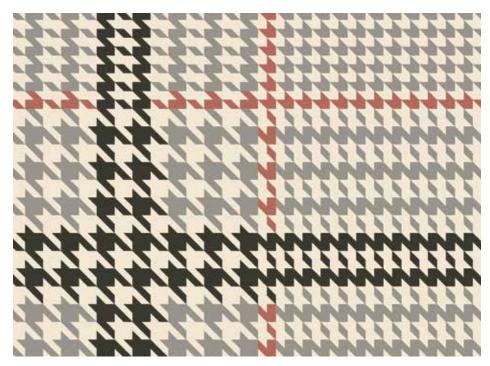

Solids

### It's a Wrap | Comeback Camel | In the Trenches

Pearlized solids with the luster of a silk textile. Coordinates with the woodgrains and abstracts from this collection to create an elegant and sophisticated space.

It's a Wrap | AP290

Comeback Camel | AT840

In the Trenches | AY160

Mini Houdstooth Mist | DG0083

# Inspira<sup>™</sup> Digital

### Mini Houndstooth

Inspired by the tactile nature of a twill textile, this traditional style has been modernized to bring subtle sophistication to your surfaces.

### Honeycomb Hexwood

This contemporary honeycomb design, evokes the senseability of precise geometry and authentic craftsmanship.



Mini Houdstooth Khaki | DG0081



Mini Houdstooth Chocolate | DG0082



Honeycomb Hex Wood | DG0001

Plaid Intersection Ash Gray | DG0084





Plaid Intersection Parchment | DG0085