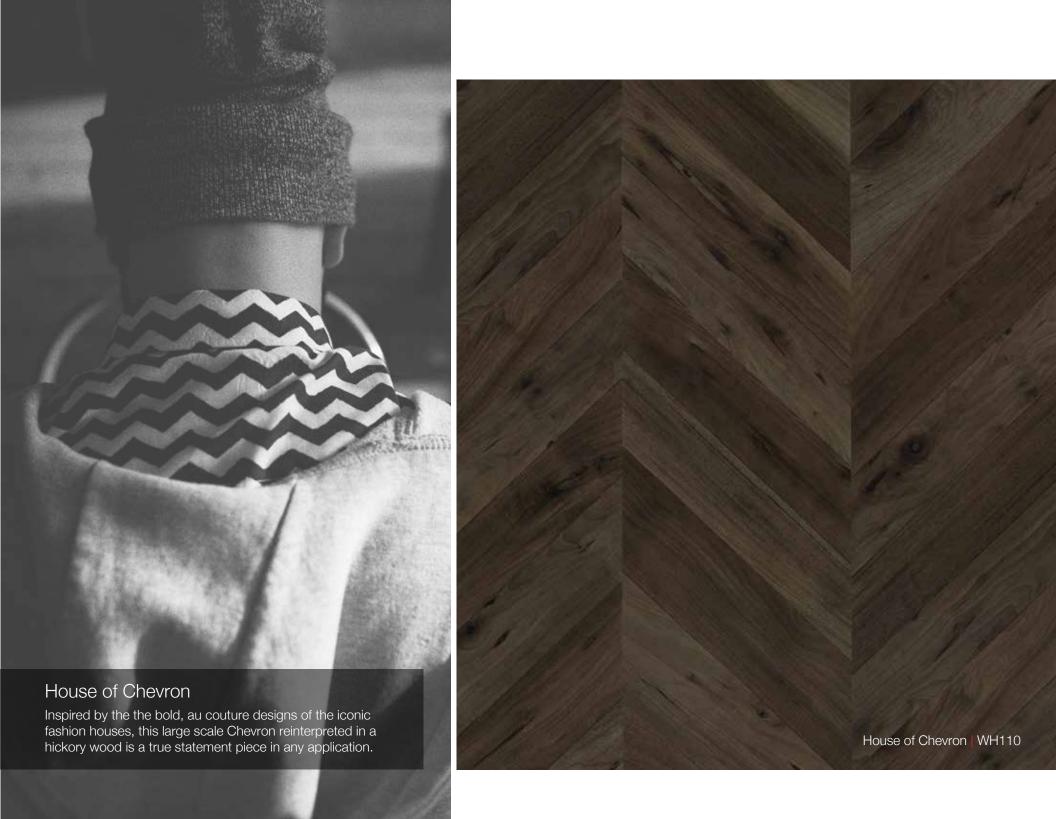

### Windsor Elm

Darker tonality creates dramatic graining and accentuates knots in this elegant elm, resulting in a bold fashion statement.

Yorkshire Tweed | AG730