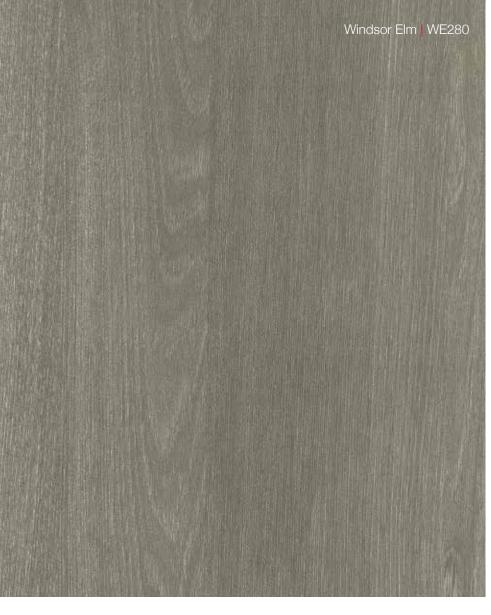

### Windsor Elm

Darker tonality creates dramatic graining and accentuates knots in this elegant elm, resulting in a bold fashion statement.

Yorkshire Tweed | AG730