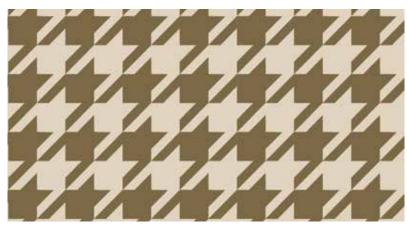

### Mini Houndstooth

Inspired by the tactile nature of a twill textile, this traditional style has been modernized to bring subtle sophistication to your surfaces.

### Honeycomb Hexwood

This contemporary honeycomb design, evokes the senseability of precise geometry and authentic craftsmanship.

Mini Houdstooth Khaki | DG0081

Mini Houdstooth Chocolate | DG0082

Honeycomb Hex Wood | DG0001