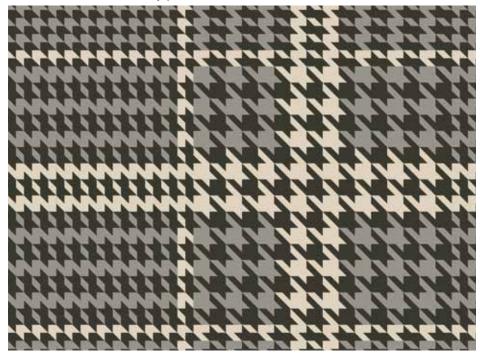

### Tweeds

Inspired by the tactile nature of a twill textile, this traditional style has been modernized to bring subtle sophistication to your surfaces.

Game Keepers Tweed | AV999

Gentleman's Tweed | AR250

Shetland Tweed | AP365

Tailor-Made | AT435

Knickerbocker | AG740

Argyle Socks | A861

Argyle Sweater | AT505