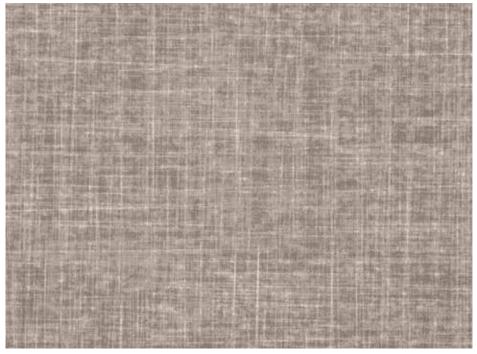

### Tweeds

Inspired by the tactile nature of a twill textile, this traditional style has been modernized to bring subtle sophistication to your surfaces.

Game Keepers Tweed | AV999

Gentleman's Tweed | AR250

Shetland Tweed | AP365

Tailor-Made | AT435

Knickerbocker | AG740

Argyle Socks | A861

Argyle Sweater | AT505