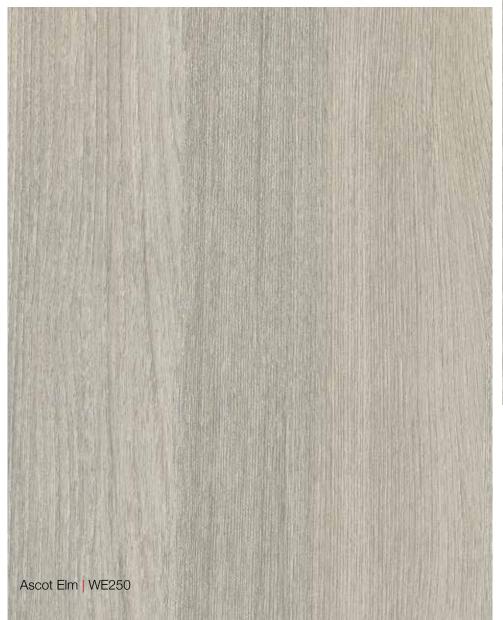

### Ascot Elm

Lighter tonality creates subtle graining and knots, making this elegant elm reminiscent of draped fabric with a minimalistic feel.