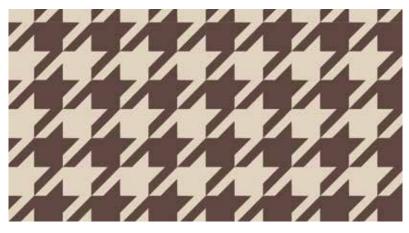

### Mini Houndstooth

Inspired by the tactile nature of a twill textile, this traditional style has been modernized to bring subtle sophistication to your surfaces.

### Honeycomb Hexwood

This contemporary honeycomb design, evokes the senseability of precise geometry and authentic craftsmanship.

Mini Houdstooth Khaki | DG0081

Mini Houdstooth Chocolate | DG0082

Honeycomb Hex Wood | DG0001